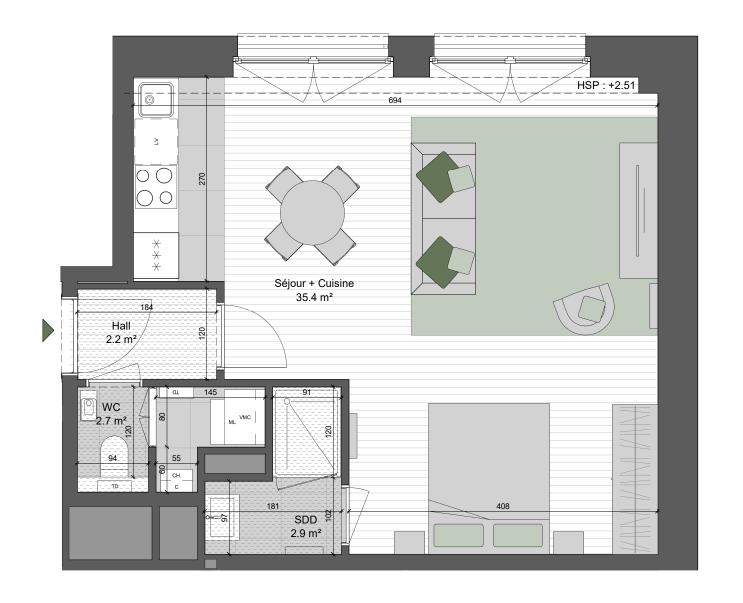

- Measurements are given on a gross basis, without finishing work. Some measurements and drawings can be subject to changes during construction.
- -Each difference being more or less and within acceptable tolerances, will mean a loss of profit to the buyer without price adjustments.
- -Changes may be made to this plan according to the realization requirements.
- -The furniture and the flooring layout are given only as an example.
- -Full information about the radiators, electrical and ventilation equipment will be provided during construction.
- -The measurements of the radiators and the location of the false ceilings are given only as an example.
- -The kitchen layout and technical equipment sizes are provided for information only and are not contractual. Specific documents can be p